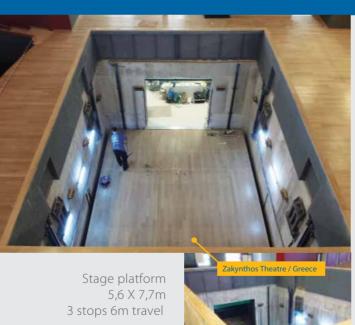

#### A lift for the central stage

A custom-made hydraulic freight lift, designed to move theatre props for a load of 17 tons. 3,6m width \* 8m depth \* 4,7m height.

KLEEMANN undertook this special poject for Moscow's biggest and most prestigious concert hall knowing that there were some serious challenges the team would face.

This 28,8 m² freight lift had to be designed, manufactured, transferred and installed within 7 weeks. KLEEMANN was the only manufacturer that could offer this solution overcoming the combination of technical complexity and specified time restrictions.

PROJECT ID

17 tons 3,6x8x4,7

KLEEMANN takes pride in the stable and long-term relationships with its customers.

Having developed a corporate culture that remains intact all around the world, the company focuses on building strong bonds, with the customer. KLEEMANN remains in constant touch with each and every one of its customers to continuously improve and provide effective lift solutions, ease of communication and personalised services.