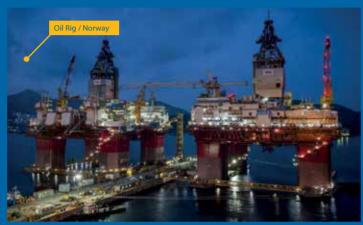

Traction MRL lift 2000kg panoramic cabin, custom-made as part of the tour. Specially crafted one-piece 2,7m glass. A highly demanding project with requirements for corrosion resistance in the marine environment.

Four goods-passenger lifts of 10 tons.

Application of special anti-corrosive paint in accordance with ISO 12944-6.